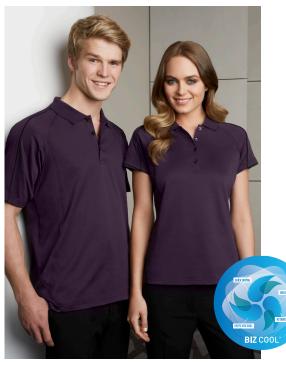

# BLADE POLO P303MS/LS

60% Cotton, 40% Polyester Soft-touch Jersey

| MENS MODERN FIT   | s  | М    |    | L    | XL | 2XL  | 3) | (L | 5XL |    |
|-------------------|----|------|----|------|----|------|----|----|-----|----|
| HALF CHEST (CM)   | 52 | 55   |    | 58   | 62 | 65   | 7  | 1  | 79  |    |
| LADIES MODERN FIT | 6  | 8    | 10 | 12   | 14 | 16   | 18 | 20 | 22  | 24 |
| HALF CHEST (CM)   | 44 | 46.5 | 49 | 51.5 | 54 | 56.5 | 59 | 62 | 65  | 68 |

### **UNIQUE FEATURES**

- Cotton-Rich! This Soft-Touch Jersey fabric has a natural breathability and smooth surface finish that simply feels great to wear
- BIZCOOL fabric performance enhances the natural cotton breathability with moisture wicking properties to keep you cool and dry
- Subtle panel and contrast piping features add design without competing with your logo
- Deep size range in matching mens and ladies style makes fitting your staff uniform easy
- Choose Classic Black, Navy or Silver colours or get a fresh look with Grape or Cyan